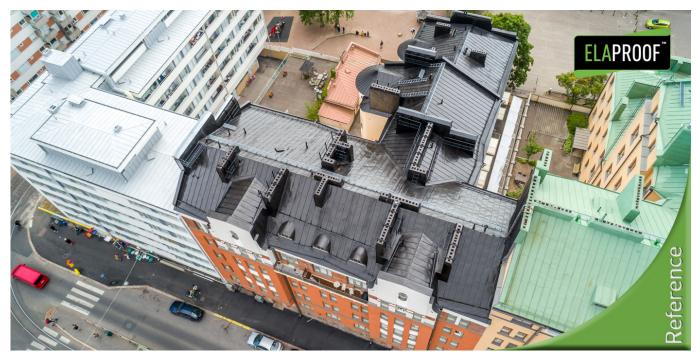

## Machine seam roof 1200 m<sup>2</sup> | Helsinki

## Arbejdserklæring

Before coating, the roof was carefully washed. In this demanding site, part of the roof had e.g. old graphite paint that was removed by dry ice blasting. Before spraying, the seams and joints were sealed with ElaProof H. The roof was sprayed with ElaProof S twice according to the work instructions.

## Vareoplysninger

Kunde: As. Oy Ylänkö Mål: Roof coating Adresse: Viides linja 12, Helsinki, Finland Materiale: Machine seam roof Entreprenør: JJ-Kattohuolto Oy Tid og sted: 06/2019 | Helsinki